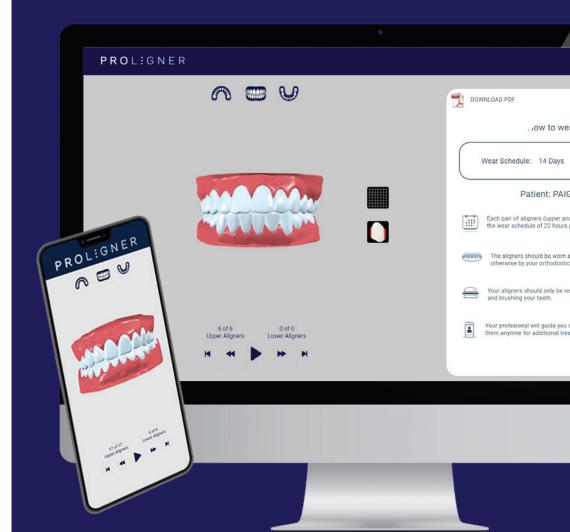

# Digital 3D Setup PC & Mobile Friendly

Manage patients cases through the online portal with our intuitive online case management software. Receive a 3D treatment plan preview. The plan includes IPR, attachments and step by step information.

Share the plan with your patients. It is free and there is no software downloads required.

Nothing to pay until you are happy with the plan