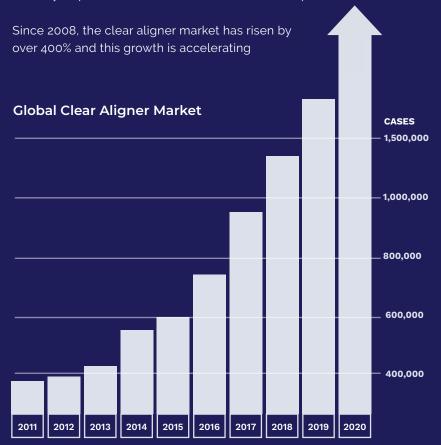

# Patients Are Simply Moving

Clear aligners are the fastest growing treatment in the orthodontic industry as patients become more aware of their options.

The market is evolving with breakthrough technology now empowering dental professionals to provide clear aligner treatment, in a more efficient and cost-effective way, without compromising quality.