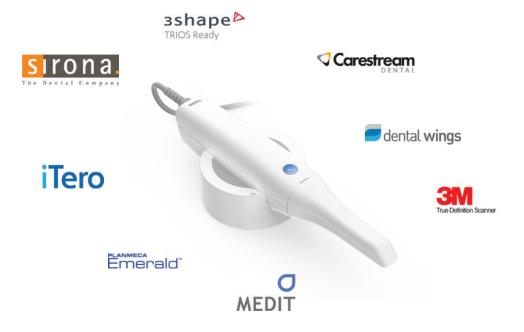

# Technologically Advanced

We accept STL, PLY or OBJ files from any of the major branded dental scanners. We also accept PVS impressions.